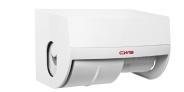

## **Toilet Paper Dispensers**

Whether heavily frequented or occasionally used, CWS has the right toilet paper dispenser for every type of washroom. All spenders are lockable and thus protected against theft. Each of the four versions blends appealingly into any washroom and is optimally adapted to its field of use at the same time. The CWS Clean products has been in use for over 10 years in Europe, and has an installed customer base of more than 100,000 locations. The CWS Clean Seat is designed primarily for commercial restrooms.

#### **Product Features**

- 1. Two toilet rolls in one dispenser.
- 2. Continuous availability thanks to reserve roll.
- 3. Reserve roll is not released until first roll used up.
- 4. Integrates brake mechanism prevents endless unrolling.
- 5. Housing made of impact resistant unrolling.
- 6. Housing made of impact resistant plastic.
- 7. Lock for prevention.

#### **Paradise Toilet Paper**

- 1. Ideal for use in washrooms with a high frequencey of users.
- 2. Economical and complete us of the large roll, reliable supply of toilet paper thanks to reserve roll holder.
- 3. Noticeably less maintenance time and cost.
- 4. The blunt serrated edge separates the sheet smoothly and cleanly.
- 5. Window to monitor filling level.
- 6. Housing made of impact resistant plastic.
- 7. Lock for prevention.