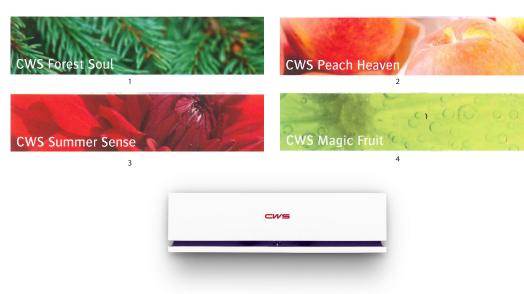

### **Fragrance Dispenser**

3

Breathe some fresh air into your buildings with a room fragrance and create a pleasant ambience: in offices and public buildings, in restaurants, bars and businesses or in the spa sector. Room fragrances from CWS literally neutralize unpleasant odors.

### **Product Features**

- 1. Fragrance dispenser is battery operated.
- 2. Two chamber system for long lasting fragrance and use difference type of fragrances 9 special

flavors.

- 3. Service light on outside indicates need to replace cartridge or batteries.
- 4. Fragrance cartridge can be changed simple and rapidly.
- 5. No change to user habits.
- 6. Option of manual activation of cleaning before use.
- 7. User friendly interface for selecting the fragrance and setting intensity.
- 8. Lock for prevention.
- 9. One cartridge approximately enough for 3 month usage (12h operation, 7 days a week, level 3).

### **Fragrance Smells**

**CWS Flower Rain** 