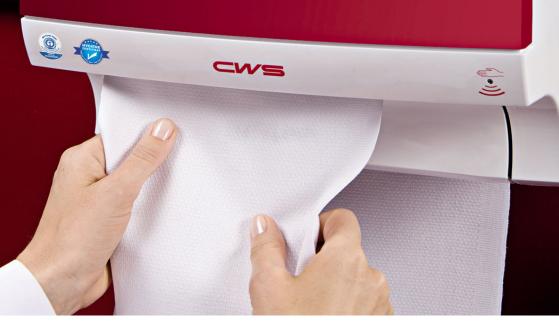

## **Hand Dryers**

The CWS Hand dryers manufactures in Germany by CWS and holds worldwide patents. From long-lasting cotton hand towels to folded paper towels, CWS has the perfect towel dispenser for every requirement. Choose the contact-free version for particularly hygienic requirements or dispensers with manual pulling systems. All our towel dispensers are particularly quiet.

The disposable paper towels and single-use cotton hand towels dry hands in next to no time. For the great feeling of clean, cared-for hands. Paradise Line cotton towel dispensers have been awarded the Blue Angel eco-label. They save resources and avoid waste. This ensures the washroom is always well maintained, clean and sustainable.

### **Product Overview**

We provide different type of hand dryers products with highest level of technology which is developed in Germany over 50 years, the client can choose from wide range of selections to match their requirements, hand dryer dispensers is available in different types and colors , our products includes ;Cotton towel dispensers, Folded paper dispensers ,paper roll dispensers and IQ dispensers.

#### 2- Roll Paper Dispensers

- 1. Approximately 400 tower portions.
- 2. Easy withdrawal of desired portion of paper towel
- 3. Mechanical Non-Touch system (only your own paper is touched)
- 4. Filling level indication
- 5. Quick and easy refilling of paper rolls (Easy loading system)
- 6. Automatic cutting mechanism for 25cm portion
- 7. Turning wheel (emergency wheel) for paper dispensing
- 8. No power outlet or batteries needed
- 9. Housing made of impact resistant plastic