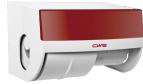

## **Toilet Paper Dispensers**

Whether heavily frequented or occasionally used, CWS has the right toilet paper dispenser for every type of washroom. All spenders are lockable and thus protected against theft. Each of the four versions blends appealingly into any washroom and is optimally adapted to its field of use at the same time. The CWS Clean products has been in use for over 10 years in Europe, and has an installed customer base of more than 100,000 locations. The CWS Clean Seat is designed primarily for commercial restrooms.

#### **Product Features**

- 1. Two toilet rolls in one dispenser.
- 2. Continuous availability thanks to reserve roll.
- 3. Reserve roll is not released until first roll used up.
- 4. Integrates brake mechanism prevents endless unrolling.
- 5. Housing made of impact resistant unrolling.
- 6. Housing made of impact resistant plastic.
- 7. Lock for prevention.

#### **Paradise Toilet Paper**

- 1. Ideal for use in washrooms with a high frequencey of users.
- 2. Economical and complete us of the large roll, reliable supply of toilet paper thanks to reserve roll holder.
- 3. Noticeably less maintenance time and cost.
- 4. The blunt serrated edge separates the sheet smoothly and cleanly.
- 5. Window to monitor filling level.
- 6. Housing made of impact resistant plastic.
- 7. Lock for prevention.