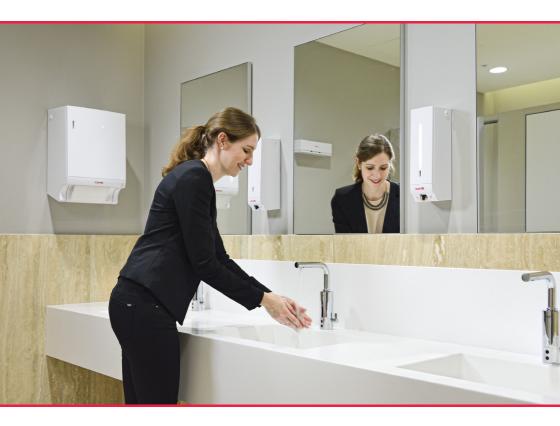

## World's most advanced Self-Cleaning Toilet Seat a revolutionary product for toilets

The CWS Clean Seat is manufactured in Switzerland by CWS and holds worldwide patents. It is produced by a company with 50 years in the washroom hygiene industry and an established product in European hotels, restaurants, airports, and corporate facilities. The CWS Clean seat has been in use for over 10 years in Europe, and has an installed customer base of more than 100,000 locations. The CWS Clean Seat is designed primarily for commercial restrooms.

In the 21st Century your washrooms can be completely non-touch, thereby, improving the hygiene of your establishment. This fully automatic self-cleaning toilet seat is attracting a lot of attention and what makes it particularly interesting is that it can be easily installed for different types of toilet bowls.

## **Product Overview**

CWS clean seat toilet is a device that clean the toilet automatically after each use with a simple hand motion

CWS clean seat toilet is a device that cleans the toilet seat automatically after each use with the simple motion of a hand, the CWS Clean seat automatically hygienically cleans and dries in only 15 seconds. It is entirely Non-Touch. The CWS Clean seat fills the need for a simple, effective, economical solution that will provide you and your customers with a value added service and increased peace of mind

Do you want your customers and guests to feel at ease in your washroom too? Self-Cleaning toilet is disinfect and clean the toilet seat – dirt and germs are simply wiped away. Cleaning of the toilet seat after every use reinforces the users' sense of personal hygiene. This has a positive effect on your guests' well-being and boosts your image.