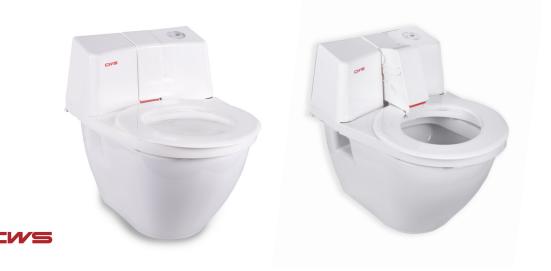

## World's most advanced Self-Cleaning Toilet Seat a revolutionary product for toilets

The CWS Clean Seat is manufactured in Switzerland by CWS and holds worldwide patents. It is produced by a company with 50 years in the washroom hygiene industry and an established product in European hotels, restaurants, airports, and corporate facilities. The CWS Clean seat has been in use for over 10 years in Europe, and has an installed customer base of more than 100,000 locations. The CWS Clean Seat is designed primarily for commercial restrooms.

In the 21st Century your washrooms can be completely non-touch, thereby, improving the hygiene of your establishment. This fully automatic self-cleaning toilet seat is attracting a lot of attention and what makes it particularly interesting is that it can be easily installed for different types of toilet bowls.

## **Product Overview**

CWS clean seat toilet is a device that clean the toilet automatically after each use with a simple hand motion

CWS clean seat toilet is a device that cleans the toilet seat automatically after each use with the simple motion of a hand, the CWS Clean seat automatically hygienically cleans and dries in only 15 seconds. It is entirely Non-Touch. The CWS Clean seat fills the need for a simple, effective, economical solution that will provide you and your customers with a value added service and increased peace of mind

## **Product Models**

Self Cleaning toilet is available in two models, Power and Universal; both models is Non-touchable devices; the dispenser is completely contact-free, The seat is equipped with a cleaning and disinfection cartridge for up to 5,000 cleaning cycles.