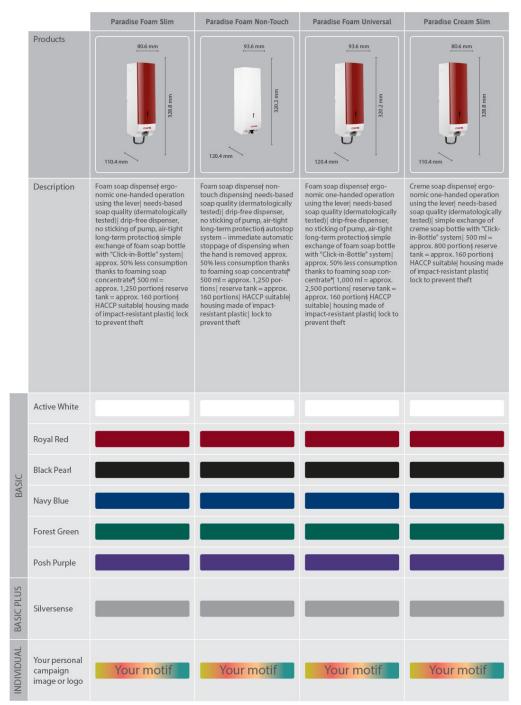

#### **Product Overview**

Paradise Foam and cream dispensers "Easy cleaning" and "Click-in-Bottle" systems guarantee rapid and clean replacement of the cartridges. No dripping thanks to recirculation pump. Foam generator with integrated reserve tank (approx. 160 portions) generates approx. 1,250 portions of foam soap. Upside-down cartridge ensures product is completely consumed. Simple single-handed operation.

Housing made of impact-proof, anti-static plastic, with lock. Rounded edges ensure no risk of injury. The white front can be customized with panels in a variety of colors. Comes complete with fastening materials, delivery and installation

#### **Product Models**

**Cream Soap Dispensers** 

**Product Models** 

- 1. Mechanical Ergonomic one-handed operation using the lever (slim and universal)
- 2. Reserve tank approximately 160 portions.
- 3. Simple exchange of cream soap bottle with "Click-in-bottle" system.
- 4. 500ml approximately 800 portions, 1000ml capacity of approx 1,600 portions.
- 5. Housing made of impact-resistant plastic.
- 6. Lock Protection

## **Product Features -** Foam Soap Dispensers

- 1. Mechanical Ergonomic one-handed operation using the lever (slim and universal)
- 2. Non-touch dispensing including auto-stop system: Immediate stoppage of dispensing when the hand is removed.
- 3. 500ml approximately 1,250 portions, 1000ml capacity of approx 2,500 portions.
- 4. Approximately 50% less consumption thanks to foaming soap concentrate.
- 5. Drip-Free dispenser, no sticking of pump, air-tight long term protection.
- 6. Housing made of impact resistant plastic.
- 7. Lock Protection