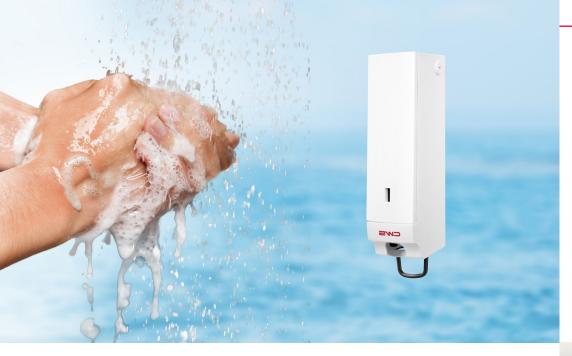

## Foam and Cream Dispensers

Kabri trading provide wide range of soap and cream dispensers, all dispensers is manufactured by CWS and holds worldwide patents. It is produced by a company with 50 years in the washroom hygiene industry and an established product in European hotels, restaurants, airports, and corporate facilities. Which soap is the right one? Cream soap? Foam soap? Or a good old bar of soap?

#### **Product Overview**

Paradise Foam and cream dispensers "Easy cleaning" and "Click-in-Bottle" systems guarantee rapid and clean replacement of the cartridges. No dripping thanks to recirculation pump. Foam generator with integrated reserve tank (approx. 160 portions) generates approx. 1,250 portions of foam soap. Upside-down cartridge ensures product is completely consumed. Simple single-handed operation.