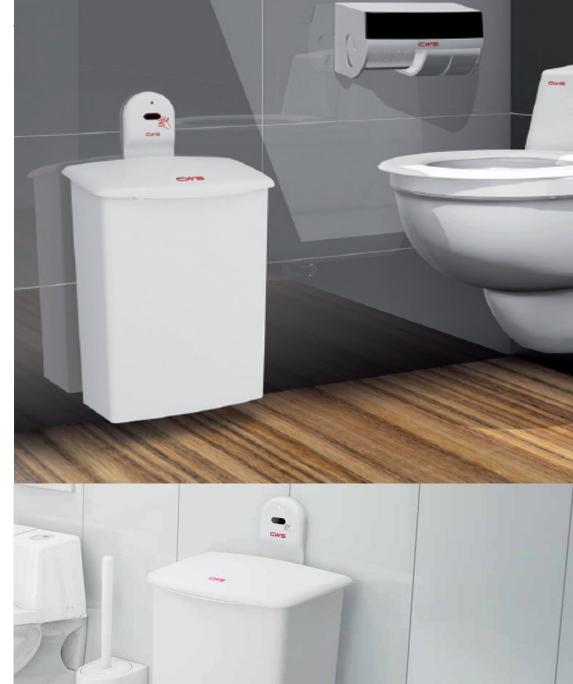

## **Paper Bin Non-Touch**

The CWS paper bin and Lady-Care Box Non Touch is a solution for disposal of feminine hygiene products. It consists of a plastic container. A sensor in the holder automatically triggers the opening and closing of the CWS Lady-Care Box. A screen in the lid prevents unpleasant insight into the used box. The wall mount with notch lock ensures a stable and ground-free attachment to the wall. A signal lamp on the holder indicates the correct function. The CWS paper bin and lady box has been in use for over 10 years in Europe, and has an installed customer base of more than 100,000 locations. The CWS products is designed primarily for commercial restrooms.

- 1. Paradise Lady-Care Hygiene box, approx 12L
- 2. Floor Standing or Wall Mounted
- 3. Non-Touch version
- 4. Comes with LED display (red/green)
- 5. Motor-operated lid opening (3 Seconds) and automatic closing (with NT version)
- 6. Power supply for NT: 4xLR 14 batteries
- 7. Sensor Range 1-7cm with < 0.5 second reaction time.