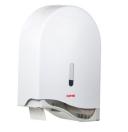

## **Toilet Paper Dispensers**

Whether heavily frequented or occasionally used, CWS has the right toilet paper dispenser for every type of washroom. All spenders are lockable and thus protected against theft. Each of the four versions blends appealingly into any washroom and is optimally adapted to its field of use at the same time. The CWS Clean products has been in use for over 10 years in Europe, and has an installed customer base of more than 100,000 locations. The CWS Clean Seat is designed primarily for commercial restrooms.

#### **Product Features**

- 1. Two toilet rolls in one dispenser.
- 2. Continuous availability thanks to reserve roll.
- 3. Reserve roll is not released until first roll used up.
- 4. Integrates brake mechanism prevents endless unrolling.
- 5. Housing made of impact resistant unrolling.
- 6. Housing made of impact resistant plastic.
- 7. Lock for prevention.

#### **Paradise Toilet Paper**

- 1. Ideal for use in washrooms with a high frequencey of users.
- 2. Economical and complete us of the large roll, reliable supply of toilet paper thanks to reserve roll holder.
- 3. Noticeably less maintenance time and cost.
- 4. The blunt serrated edge separates the sheet smoothly and cleanly.
- 5. Window to monitor filling level.
- 6. Housing made of impact resistant plastic.
- 7. Lock for prevention.