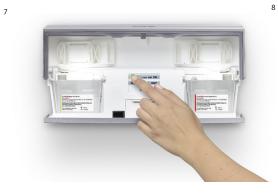

## **Paper Bin Non-Touch**

The CWS paper bin and Lady-Care Box Non Touch is a solution for disposal of feminine hygiene products. It consists of a plastic container. A sensor in the holder automatically triggers the opening and closing of the CWS Lady-Care Box. A screen in the lid prevents unpleasant insight into the used box. The wall mount with notch lock ensures a stable and ground-free attachment to the wall. A signal lamp on the holder indicates the correct function. The CWS paper bin and lady box has been in use for over 10 years in Europe, and has an installed customer base of more than 100,000 locations. The CWS products is designed primarily for commercial restrooms.

- 1. Paradise Lady-Care Hygiene box, approx 12L
- 2. Floor Standing or Wall Mounted
- 3. Non-Touch version
- 4. Comes with LED display (red/green)
- 5. Motor-operated lid opening (3 Seconds) and automatic closing (with NT version)
- 6. Power supply for NT: 4xLR 14 batteries
- 7. Sensor Range 1-7cm with < 0.5 second reaction time.