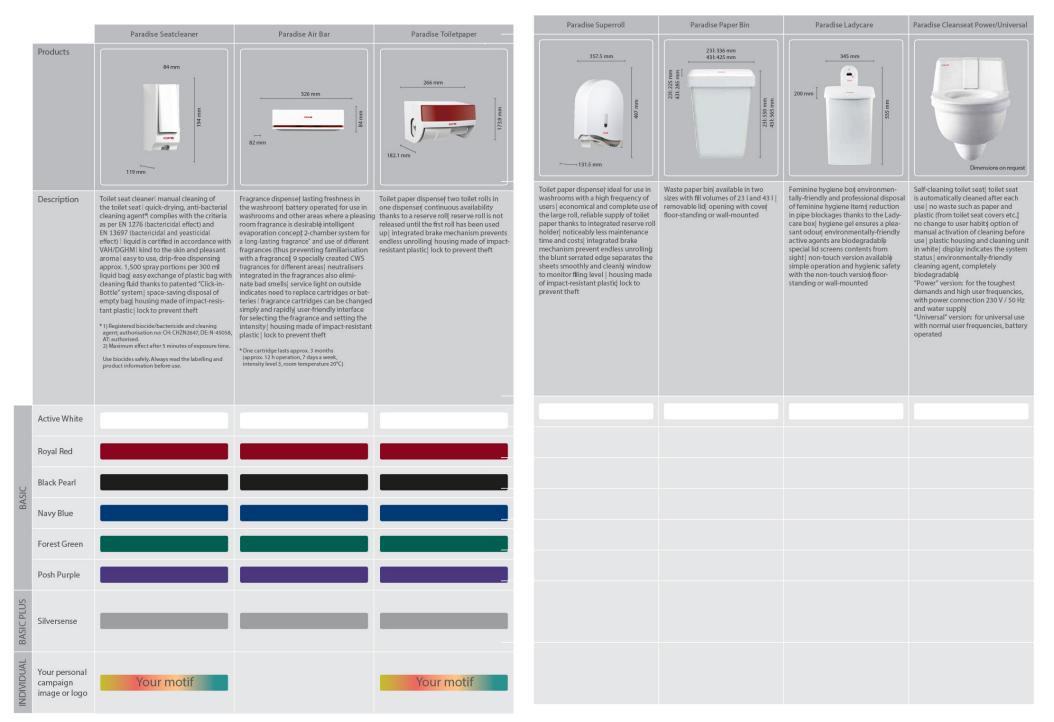

### **Toilet Seat Cleaner**

2

Paradise Seat cleaner toilet seat cleaner dispenser for toilet seat disinfection. Drip-free pump system for use of cleaning liquids in 300 ml plastic pouches with patented "Clean-Click" lock. Dosing pump outputs approx. 1,500 portions as spray. Housing made of impact-proof, anti-static plastic, with lock. Rounded edges ensure no risk of injury. The white push button can be customized with panels in a variety of colors. Comes complete with fastening materials, delivery and installation. The CWS seat has cleaner been in use for over 10 years in Europe, and has an installed customer base of more than 100,000 locations. The CWS products Seat is designed primarily for commercial restrooms.

- 1. Manual Cleaning of toilet seat
- 2. Quick drying, anti bacterial cleaning agent
- 3. Complies with criteria EN 1276 (Bacteria effect) and EN 13694 (Bactericidal and yeasticidal effect)
- 4. Liquid is certified in accordance with VAH/DGHM
- 5. Kind to the skin and pleasant aroma
- 6. Easy to use, drip free dispensing
- 7. 300ml approximately 1,500 spray portion
- 8. Easy of exchange of plastic bag with cleaning fluid
- 9. Housing made of impact resistant plastic
- 10. Lock for prevention

### **Fragrance Dispenser**

3

Breathe some fresh air into your buildings with a room fragrance and create a pleasant ambience: in offices and public buildings, in restaurants, bars and businesses or in the spa sector. Room fragrances from CWS literally neutralize unpleasant odors.

### **Product Features**

- 1. Fragrance dispenser is battery operated.
- 2. Two chamber system for long lasting fragrance and use difference type of fragrances 9 special

flavors.

- 3. Service light on outside indicates need to replace cartridge or batteries.
- 4. Fragrance cartridge can be changed simple and rapidly.
- 5. No change to user habits.
- 6. Option of manual activation of cleaning before use.
- 7. User friendly interface for selecting the fragrance and setting intensity.
- 8. Lock for prevention.
- 9. One cartridge approximately enough for 3 month usage (12h operation, 7 days a week, level 3).

## **Toilet Paper Dispensers**

Whether heavily frequented or occasionally used, CWS has the right toilet paper dispenser for every type of washroom. All spenders are lockable and thus protected against theft. Each of the four versions blends appealingly into any washroom and is optimally adapted to its field of use at the same time. The CWS Clean products has been in use for over 10 years in Europe, and has an installed customer base of more than 100,000 locations. The CWS Clean Seat is designed primarily for commercial restrooms.

#### **Product Features**

- 1. Two toilet rolls in one dispenser.
- 2. Continuous availability thanks to reserve roll.
- 3. Reserve roll is not released until first roll used up.
- 4. Integrates brake mechanism prevents endless unrolling.
- 5. Housing made of impact resistant unrolling.
- 6. Housing made of impact resistant plastic.
- 7. Lock for prevention.

#### **Paradise Toilet Paper**

- 1. Ideal for use in washrooms with a high frequencey of users.
- 2. Economical and complete us of the large roll, reliable supply of toilet paper thanks to reserve roll holder.
- 3. Noticeably less maintenance time and cost.
- 4. The blunt serrated edge separates the sheet smoothly and cleanly.
- 5. Window to monitor filling level.
- 6. Housing made of impact resistant plastic.
- 7. Lock for prevention.

## **Paper Bin Non-Touch**

The CWS paper bin and Lady-Care Box Non Touch is a solution for disposal of feminine hygiene products. It consists of a plastic container. A sensor in the holder automatically triggers the opening and closing of the CWS Lady-Care Box. A screen in the lid prevents unpleasant insight into the used box. The wall mount with notch lock ensures a stable and ground-free attachment to the wall. A signal lamp on the holder indicates the correct function. The CWS paper bin and lady box has been in use for over 10 years in Europe, and has an installed customer base of more than 100,000 locations. The CWS products is designed primarily for commercial restrooms.

- 1. Paradise Lady-Care Hygiene box, approx 12L
- 2. Floor Standing or Wall Mounted
- 3. Non-Touch version
- 4. Comes with LED display (red/green)
- 5. Motor-operated lid opening (3 Seconds) and automatic closing (with NT version)
- 6. Power supply for NT: 4xLR 14 batteries
- 7. Sensor Range 1-7cm with < 0.5 second reaction time.