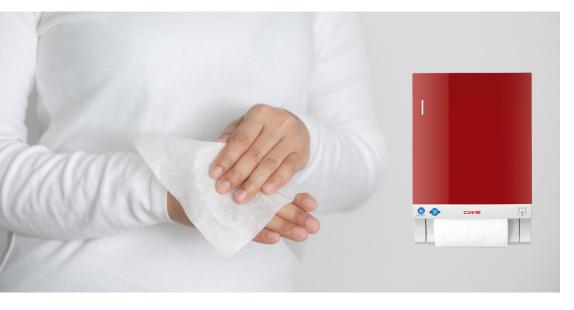

## **Toilet Paper Dispensers**

Whether heavily frequented or occasionally used, CWS has the right toilet paper dispenser for every type of washroom. All spenders are lockable and thus protected against theft. Each of the four versions blends appealingly into any washroom and is optimally adapted to its field of use at the same time. The CWS Clean products has been in use for over 10 years in Europe, and has an installed customer base of more than 100,000 locations. The CWS Clean Seat is designed primarily for commercial restrooms.

#### **Product Features**

- 1. Two toilet rolls in one dispenser.
- 2. Continuous availability thanks to reserve roll.
- 3. Reserve roll is not released until first roll used up.
- 4. Integrates brake mechanism prevents endless unrolling.
- 5. Housing made of impact resistant unrolling.
- 6. Housing made of impact resistant plastic.
- 7. Lock for prevention.

#### **Paradise Toilet Paper**

- 1. Ideal for use in washrooms with a high frequencey of users.
- 2. Economical and complete us of the large roll, reliable supply of toilet paper thanks to reserve roll holder.
- 3. Noticeably less maintenance time and cost.
- 4. The blunt serrated edge separates the sheet smoothly and cleanly.
- 5. Window to monitor filling level.
- 6. Housing made of impact resistant plastic.
- 7. Lock for prevention.