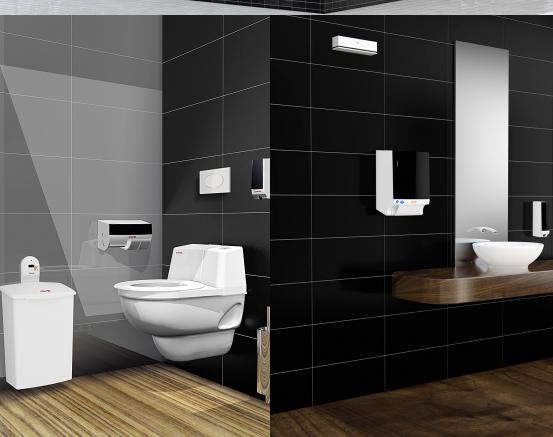

## **Toilet Paper Dispensers**

Whether heavily frequented or occasionally used, CWS has the right toilet paper dispenser for every type of washroom. All spenders are lockable and thus protected against theft. Each of the four versions blends appealingly into any washroom and is optimally adapted to its field of use at the same time. The CWS Clean products has been in use for over 10 years in Europe, and has an installed customer base of more than 100,000 locations. The CWS Clean Seat is designed primarily for commercial restrooms.

## **Paper Bin Non-Touch**

The CWS paper bin and Lady-Care Box Non Touch is a solution for disposal of feminine hygiene products. It consists of a plastic container. A sensor in the holder automatically triggers the opening and closing of the CWS Lady-Care Box. A screen in the lid prevents unpleasant insight into the used box. The wall mount with notch lock ensures a stable and ground-free attachment to the wall. A signal lamp on the holder indicates the correct function. The CWS paper bin and lady box has been in use for over 10 years in Europe, and has an installed customer base of more than 100,000 locations. The CWS products is designed primarily for commercial restrooms.