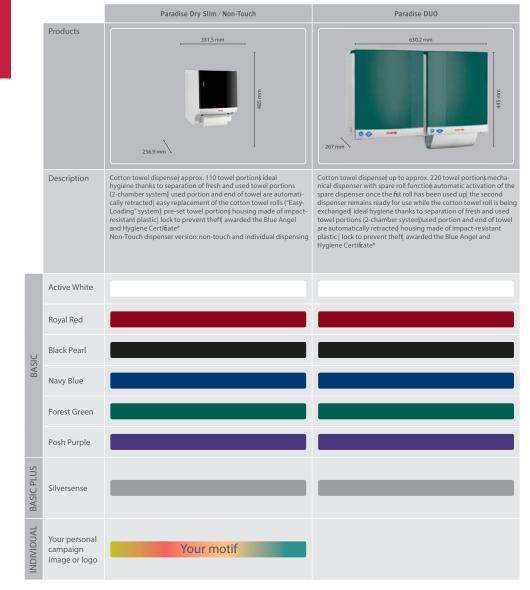

#### **1- Cotton Towel Dispensers**

- a) Paradise Dry Slim: Mechanical Cotton Towel Dispenser
- b) Paradise Non-Touch Dispenser: Sensor Controller Dispenser

- 1. Approximately 110 tower portions.
- 2. Ideal hygiene thanks to separation of fresh and used towel portion (2 chamber system)
- 3. Used portion an end of used towel automatically retracted
- 4. Easy Replacement of the cotton rolls
- 5. Pre-set towel portions
- 6. Housing made of impact resistant plastic
- 7. Lock to prevent theft
- 8. Product awarded blue angle hygiene certificate

#### 2- Roll Paper Dispensers

- 1. Approximately 400 tower portions.
- 2. Easy withdrawal of desired portion of paper towel
- 3. Mechanical Non-Touch system (only your own paper is touched)
- 4. Filling level indication
- 5. Quick and easy refilling of paper rolls (Easy loading system)
- 6. Automatic cutting mechanism for 25cm portion
- 7. Turning wheel (emergency wheel) for paper dispensing
- 8. No power outlet or batteries needed
- 9. Housing made of impact resistant plastic

#### **3-** Folded Paper Dispensers

- 1. Up to approximately 300 paper towels
- 2. Easy withdrawal of desired portion of paper towel
- 3. Mechanical Non-Touch system (only your own paper is touched)
- 4. Suitable for use in kitchens, laboratories, etc
- 5. Quick and easy refilling of paper rolls (Easy loading system)
- 6. Window to display filling level
- 7. Turning wheel (emergency wheel) for paper dispensing
- 8. No power outlet or batteries needed
- 9. Housing made of impact resistant plastic