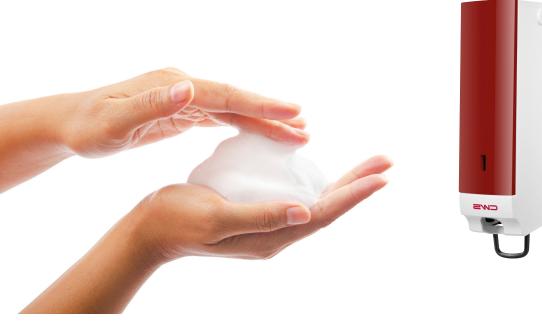

#### **Product Overview**

Paradise Foam and cream dispensers "Easy cleaning" and "Click-in-Bottle" systems guarantee rapid and clean replacement of the cartridges. No dripping thanks to recirculation pump. Foam generator with integrated reserve tank (approx. 160 portions) generates approx. 1,250 portions of foam soap. Upside-down cartridge ensures product is completely consumed. Simple single-handed operation.

Housing made of impact-proof, anti-static plastic, with lock. Rounded edges ensure no risk of injury. The white front can be customized with panels in a variety of colors. Comes complete with fastening materials, delivery and installation

## **Product Features -** Foam Soap Dispensers

- 1. Mechanical Ergonomic one-handed operation using the lever (slim and universal)
- 2. Non-touch dispensing including auto-stop system: Immediate stoppage of dispensing when the hand is removed.
- 3. 500ml approximately 1,250 portions, 1000ml capacity of approx 2,500 portions.
- 4. Approximately 50% less consumption thanks to foaming soap concentrate.
- 5. Drip-Free dispenser, no sticking of pump, air-tight long term protection.
- 6. Housing made of impact resistant plastic.
- 7. Lock Protection