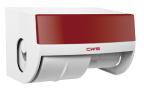

## **Toilet Paper Dispensers**

Whether heavily frequented or occasionally used, CWS has the right toilet paper dispenser for every type of washroom. All spenders are lockable and thus protected against theft. Each of the four versions blends appealingly into any washroom and is optimally adapted to its field of use at the same time. The CWS Clean products has been in use for over 10 years in Europe, and has an installed customer base of more than 100,000 locations. The CWS Clean Seat is designed primarily for commercial restrooms.

#### **Product Features**

- 1. Two toilet rolls in one dispenser.
- 2. Continuous availability thanks to reserve roll.
- 3. Reserve roll is not released until first roll used up.
- 4. Integrates brake mechanism prevents endless unrolling.
- 5. Housing made of impact resistant unrolling.
- 6. Housing made of impact resistant plastic.
- 7. Lock for prevention.

#### **Paradise Toilet Paper**

- 1. Ideal for use in washrooms with a high frequencey of users.
- 2. Economical and complete us of the large roll, reliable supply of toilet paper thanks to reserve roll holder.
- 3. Noticeably less maintenance time and cost.
- 4. The blunt serrated edge separates the sheet smoothly and cleanly.
- 5. Window to monitor filling level.
- 6. Housing made of impact resistant plastic.
- 7. Lock for prevention.