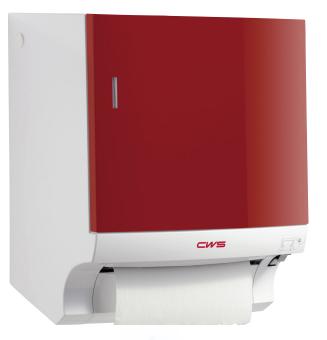

## **Toilet Paper Dispensers**

Whether heavily frequented or occasionally used, CWS has the right toilet paper dispenser for every type of washroom. All spenders are lockable and thus protected against theft. Each of the four versions blends appealingly into any washroom and is optimally adapted to its field of use at the same time. The CWS Clean products has been in use for over 10 years in Europe, and has an installed customer base of more than 100,000 locations. The CWS Clean Seat is designed primarily for commercial restrooms.

## **Product Models**

Paradise Toilet Paper

Paradise Toilet Paper