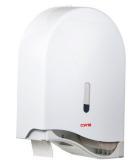

## **Toilet Paper Dispensers**

Whether heavily frequented or occasionally used, CWS has the right toilet paper dispenser for every type of washroom. All spenders are lockable and thus protected against theft. Each of the four versions blends appealingly into any washroom and is optimally adapted to its field of use at the same time. The CWS Clean products has been in use for over 10 years in Europe, and has an installed customer base of more than 100,000 locations. The CWS Clean Seat is designed primarily for commercial restrooms.

## **Product Models**

Paradise Toilet Paper

Paradise Toilet Paper

#### **Paradise Toilet Paper**