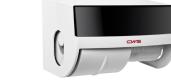

## **Toilet Paper Dispensers**

Whether heavily frequented or occasionally used, CWS has the right toilet paper dispenser for every type of washroom. All spenders are lockable and thus protected against theft. Each of the four versions blends appealingly into any washroom and is optimally adapted to its field of use at the same time. The CWS Clean products has been in use for over 10 years in Europe, and has an installed customer base of more than 100,000 locations. The CWS Clean Seat is designed primarily for commercial restrooms.

#### **Product Features**

- 1. Two toilet rolls in one dispenser.
- 2. Continuous availability thanks to reserve roll.
- 3. Reserve roll is not released until first roll used up.
- 4. Integrates brake mechanism prevents endless unrolling.
- 5. Housing made of impact resistant unrolling.
- 6. Housing made of impact resistant plastic.
- 7. Lock for prevention.

#### **Paradise Toilet Paper**

- 1. Ideal for use in washrooms with a high frequencey of users.
- 2. Economical and complete us of the large roll, reliable supply of toilet paper thanks to reserve roll holder.
- 3. Noticeably less maintenance time and cost.
- 4. The blunt serrated edge separates the sheet smoothly and cleanly.
- 5. Window to monitor filling level.
- 6. Housing made of impact resistant plastic.
- 7. Lock for prevention.