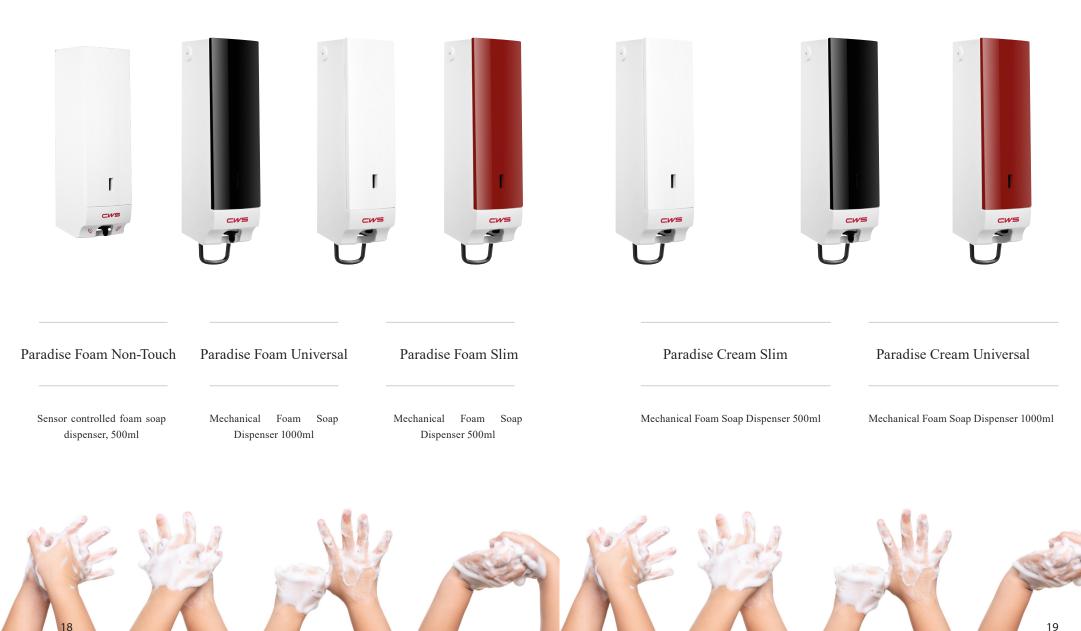

## **Foam Soap Dispensers**

#### **Product Models**

**Cream Soap Dispensers** 

**Product Models** 

- 1. Mechanical Ergonomic one-handed operation using the lever (slim and universal)
- 2. Reserve tank approximately 160 portions.
- 3. Simple exchange of cream soap bottle with "Click-in-bottle" system.
- 4. 500ml approximately 800 portions, 1000ml capacity of approx 1,600 portions.
- 5. Housing made of impact-resistant plastic.
- 6. Lock Protection

## **Product Features -** Foam Soap Dispensers

- 1. Mechanical Ergonomic one-handed operation using the lever (slim and universal)
- 2. Non-touch dispensing including auto-stop system: Immediate stoppage of dispensing when the hand is removed.
- 3. 500ml approximately 1,250 portions, 1000ml capacity of approx 2,500 portions.
- 4. Approximately 50% less consumption thanks to foaming soap concentrate.
- 5. Drip-Free dispenser, no sticking of pump, air-tight long term protection.
- 6. Housing made of impact resistant plastic.
- 7. Lock Protection