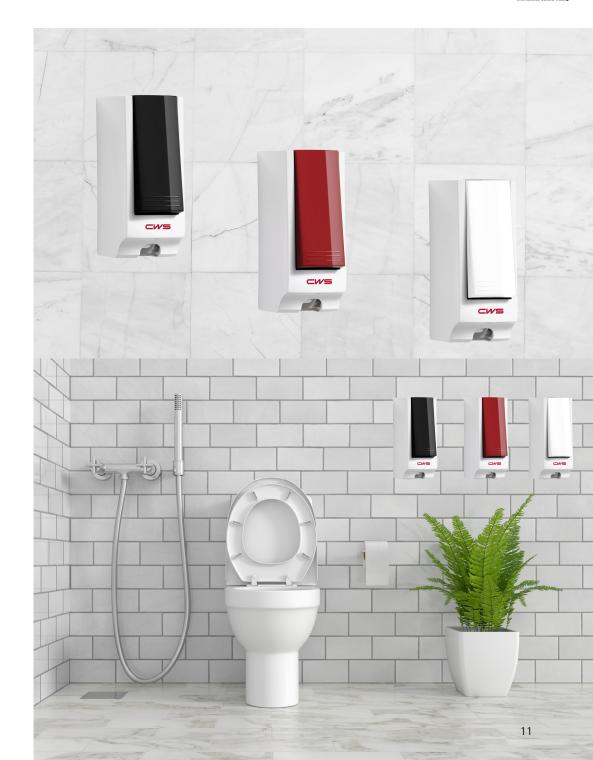

### **Fragrance Dispenser**

3

Breathe some fresh air into your buildings with a room fragrance and create a pleasant ambience: in offices and public buildings, in restaurants, bars and businesses or in the spa sector. Room fragrances from CWS literally neutralize unpleasant odors.

### **Product Features**

- 1. Fragrance dispenser is battery operated.
- 2. Two chamber system for long lasting fragrance and use difference type of fragrances 9 special

flavors.

- 3. Service light on outside indicates need to replace cartridge or batteries.
- 4. Fragrance cartridge can be changed simple and rapidly.
- 5. No change to user habits.
- 6. Option of manual activation of cleaning before use.
- 7. User friendly interface for selecting the fragrance and setting intensity.
- 8. Lock for prevention.
- 9. One cartridge approximately enough for 3 month usage (12h operation, 7 days a week, level 3).

### **Fragrance Smells**

**CWS Flower Rain** 