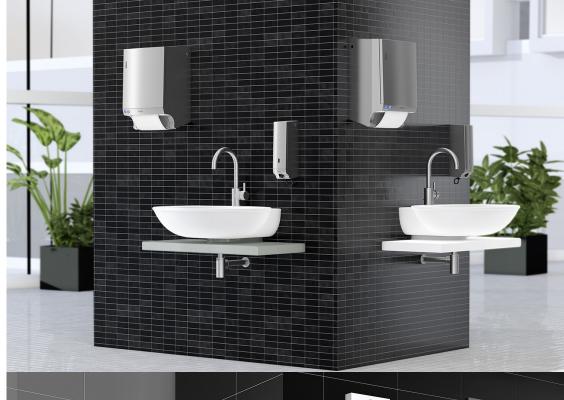

## Foam and Cream Dispensers

Kabri trading provide wide range of soap and cream dispensers, all dispensers is manufactured by CWS and holds worldwide patents. It is produced by a company with 50 years in the washroom hygiene industry and an established product in European hotels, restaurants, airports, and corporate facilities. Which soap is the right one? Cream soap? Foam soap? Or a good old bar of soap?

This is a question that operators of public washrooms need to consider as early as the planning or renovation stage, as there are different dispensers available for the different types of soap. But design isn't the only important factor when it comes to choosing a soap: the users' desire for hygienic hands and a hygienic washroom should also be taken into account, as should ecological and environmental aspects.

#### **Product Overview**

Paradise Foam and cream dispensers "Easy cleaning" and "Click-in-Bottle" systems guarantee rapid and clean replacement of the cartridges. No dripping thanks to recirculation pump. Foam generator with integrated reserve tank (approx. 160 portions) generates approx. 1,250 portions of foam soap. Upside-down cartridge ensures product is completely consumed. Simple single-handed operation.

## **Hand Dryers**

The CWS Hand dryers manufactures in Germany by CWS and holds worldwide patents. From long-lasting cotton hand towels to folded paper towels, CWS has the perfect towel dispenser for every requirement. Choose the contact-free version for particularly hygienic requirements or dispensers with manual pulling systems. All our towel dispensers are particularly quiet.