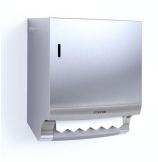

#### 2- Roll Paper Dispensers

- 1. Approximately 400 tower portions.
- 2. Easy withdrawal of desired portion of paper towel
- 3. Mechanical Non-Touch system (only your own paper is touched)
- 4. Filling level indication
- 5. Quick and easy refilling of paper rolls (Easy loading system)
- 6. Automatic cutting mechanism for 25cm portion
- 7. Turning wheel (emergency wheel) for paper dispensing
- 8. No power outlet or batteries needed
- 9. Housing made of impact resistant plastic

#### **3-** Folded Paper Dispensers

- 1. Up to approximately 300 paper towels
- 2. Easy withdrawal of desired portion of paper towel
- 3. Mechanical Non-Touch system (only your own paper is touched)
- 4. Suitable for use in kitchens, laboratories, etc
- 5. Quick and easy refilling of paper rolls (Easy loading system)
- 6. Window to display filling level
- 7. Turning wheel (emergency wheel) for paper dispensing
- 8. No power outlet or batteries needed
- 9. Housing made of impact resistant plastic