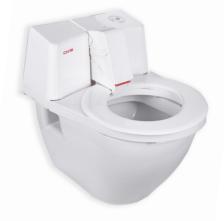

## World's most advanced Self-Cleaning Toilet Seat a revolutionary product for toilets

The CWS Clean Seat is manufactured in Switzerland by CWS and holds worldwide patents. It is produced by a company with 50 years in the washroom hygiene industry and an established product in European hotels, restaurants, airports, and corporate facilities. The CWS Clean seat has been in use for over 10 years in Europe, and has an installed customer base of more than 100,000 locations. The CWS Clean Seat is designed primarily for commercial restrooms.

In the 21st Century your washrooms can be completely non-touch, thereby, improving the hygiene of your establishment. This fully automatic self-cleaning toilet seat is attracting a lot of attention and what makes it particularly interesting is that it can be easily installed for different types of toilet bowls.

## **Product Overview**

CWS clean seat toilet is a device that clean the toilet automatically after each use with a simple hand motion

CWS clean seat toilet is a device that cleans the toilet seat automatically after each use with the simple motion of a hand, the CWS Clean seat automatically hygienically cleans and dries in only 15 seconds. It is entirely Non-Touch. The CWS Clean seat fills the need for a simple, effective, economical solution that will provide you and your customers with a value added service and increased peace of mind

## **Product Models**

Self Cleaning toilet is available in two models, Power and Universal; both models is Non-touchable devices; the dispenser is completely contact-free, The seat is equipped with a cleaning and disinfection cartridge for up to 5,000 cleaning cycles.